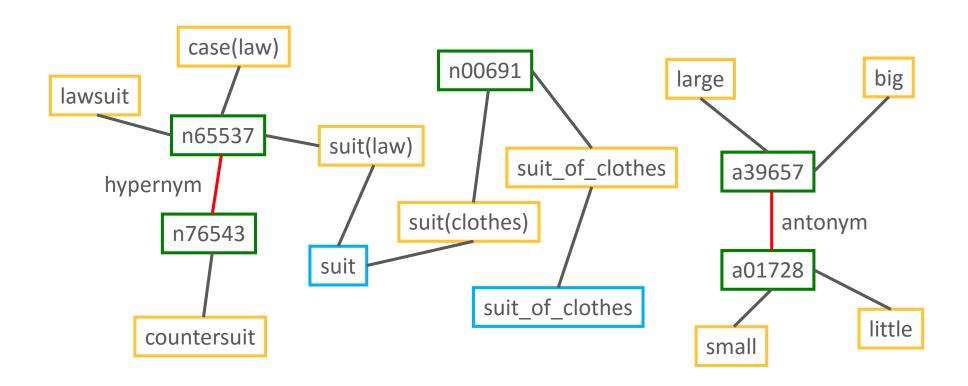

### WordNet

1. Find different meaning for "suit" and explain them

6 Bodentangen

2. Find a word with the most lexemes

cut > 71

3. Find the direct hypernym of car/auto

motor vehicle

4. Find all hypernyms of car/auto. What is the root of the tree?

wheeled vehicle

8. Find different meaning for "bill". Are you missing a meaning?

Bill Gates, Bill Clinton